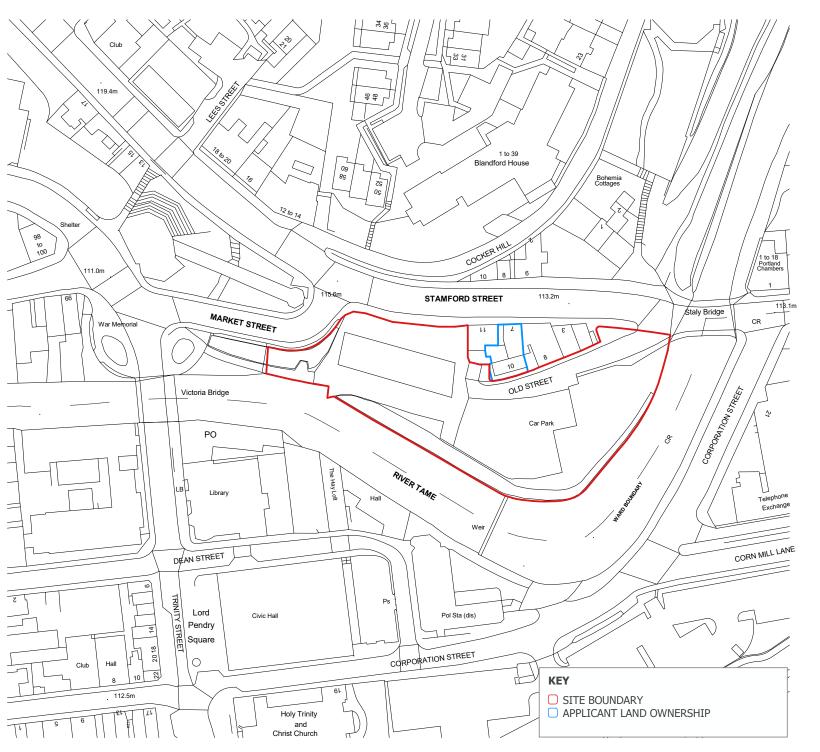

## WS-PL-700-01

Drawing Title

Site Location Plan

Proje

## Riverside Development Stamford St / Old St, Stalybridge

ent.

Gerard McDermott KC

 Job Number
 Size
 Scale

 2493
 A4
 1: 1250

 Drawn
 Approved
 Date

 KC
 CP
 April 2023

www.millsongroup.co.uk info@millsongroup.co.uk 0161 228 0558